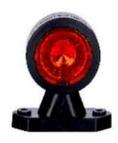

## Part No. 0-172-20

Red and white LED outline marker lamp, 12/24 volt with arbitrary polarity, universal. E Marked.