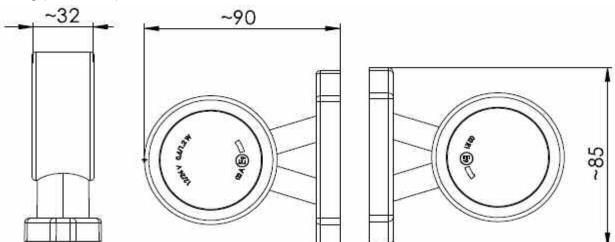

#### Additional Information:

Bolt Hole Measurements: 65mm across

### Technical Drawing (not to scale)